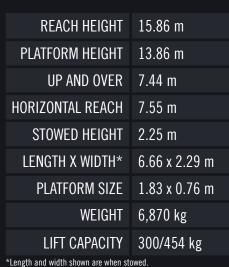

## **GENIE Z45/25+**

ALTERNATIVES: Manitou 160ATJ+

## Articulated boom with extra lift capacity

DIESEL POWERED

Perfect for external applications

The Genie Z45<sup>+</sup> articulating boom is the redesigned Xtra Capacity<sup>TM</sup> version of the popular roughterrain Genie Z45/25 RT diesel powered articulating boom. It can perform a wider range of heavier lift tasks on construction and industrial jobsites thanks to its dual lift capacity.