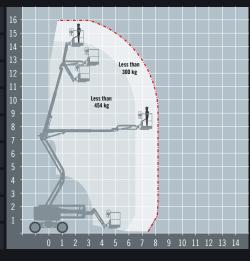

## **GENIE Z45/25+**

ALTERNATIVES: Manitou 160ATJ+

## Articulated boom with extra lift capacity

DIESEL POWERED

Perfect for external applications

The Genie Z45<sup>+</sup> articulating boom is the redesigned Xtra Capacity<sup>TM</sup> version of the popular roughterrain Genie Z45/25 RT diesel powered articulating boom. It can perform a wider range of heavier lift tasks on construction and industrial jobsites thanks to its dual lift capacity.